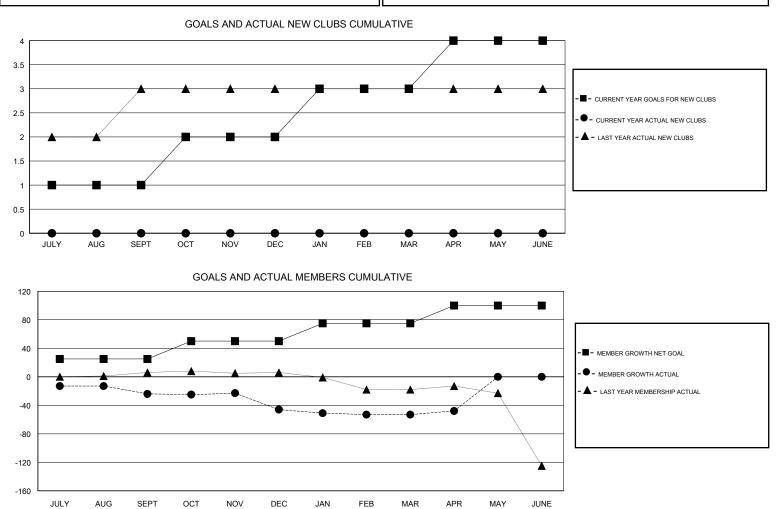

## HOWARD HUDSON LOCATION CALIFORNIA GMT CA GMT: Clubs Members RESULTS FOR 2018-2019 RESULTS FOR 2018-2019 NEW CLUBS NEW CLUB GOAL DROPPED CLUBS MEMBER GROWTH NET MEMBER GROWTH DROPPED QUARTER QUARTER GOAL ACTUAL MEMBERS ACTUAL (including transfers) 1 0 1 25 39 49 JULY/AUG/SEPT JULY/AUG/SEPT 1 0 0 25 35 50 OCT/NOV/DEC OCT/NOV/DEC 0 1 25 19 23 1 JAN/FEB/MAR JAN/FEB/MAR 1 0 0 25 9 2 APR/MAY/JUNE APR/MAY/JUNE